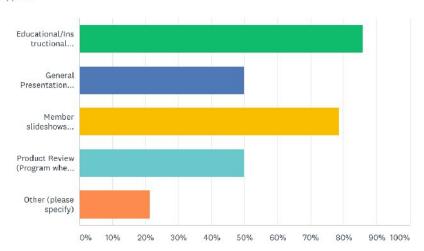

Q7 Customize Save As ▼

What type of programs/speakers would you like to see more of at our monthly meetings? (Choose all that apply.)

Answered: 14 Skipped: 1

| AN  | SWER CHOICES                                                                                          | *    | RESPONS | ES T |
|-----|-------------------------------------------------------------------------------------------------------|------|---------|------|
| •   | Educational/Instructional (program where speaker teaches the group)                                   |      | 85.71%  | 12   |
| *   | General Presentation (program where speaker talks in general about their work)                        |      | 50.00%  | 7    |
| •   | Member slideshows (program where we highlight our members and their work)                             |      | 78.57%  | 11   |
| •   | Product Review (Program where vendors or experienced users discuss their products or use of products) |      | 50.00%  | 7    |
| •   | Other (please specify) Respo                                                                          | nses | 21.43%  | 3    |
| Tot | tal Respondents: 14                                                                                   |      |         |      |