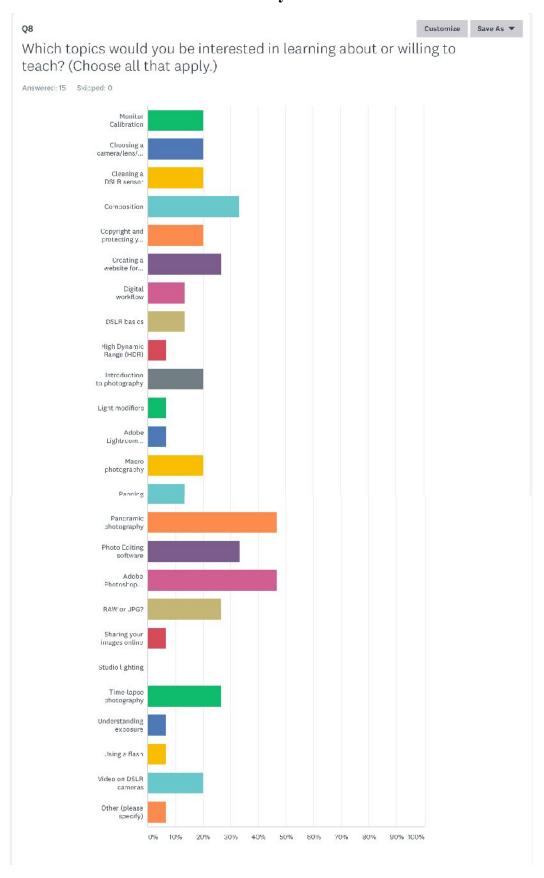

#### Q8 Continued...

| ▼ Monitor Calibration                                       | 20.00% |  |
|-------------------------------------------------------------|--------|--|
| ▼ Choosing a camera/lens/gear                               | 20.00% |  |
| ▼ Cleaning a DSLR sensor                                    | 20.00% |  |
| Composition                                                 | 33.33% |  |
| Copyright and protecting your images                        | 20.00% |  |
| <ul> <li>Creating a website for your photography</li> </ul> | 26.67% |  |
| Digital workflow                                            | 13.33% |  |
| ▼ DSLR basics                                               | 13.33% |  |
| ▼ High Dynamic Range (HDR)                                  | 6.67%  |  |
| Introduction to photography                                 | 20.00% |  |
| Light modifiers                                             | 6.67%  |  |
| Adobe Lightroom (software)                                  | 6.67%  |  |
| Macro photography                                           | 20.00% |  |
| Panning                                                     | 13.33% |  |
| Panoramic photography                                       | 46.67% |  |
| Photo Editing software                                      | 33.33% |  |
| Adobe Photoshop (software)                                  | 46.67% |  |
| ▼ RAW or JPG?                                               | 26.67% |  |
| Sharing your images online                                  | 6.67%  |  |
| Studio lighting                                             | 0.00%  |  |
| Time-lapse photography                                      | 26.67% |  |
| ▼ Understanding exposure                                    | 6.67%  |  |
| ▼ Using a flash                                             | 6.67%  |  |
| ▼ Video on DSLR cameras                                     | 20.00% |  |
| ▼ Other (please specify) Responses                          | 6.67%  |  |