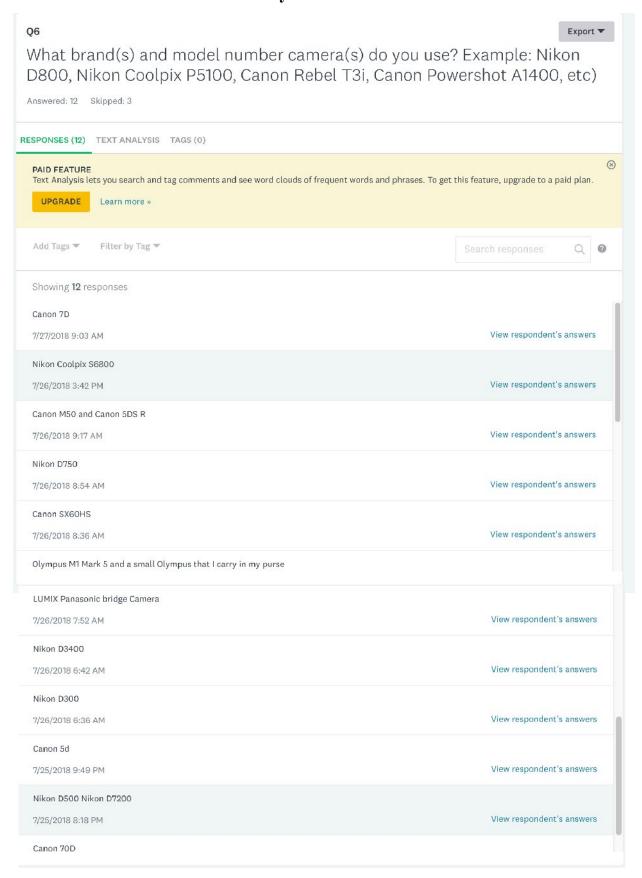

The following pages summarize the data collected from 15 responses we got from our survey. Thought I should compile this now so we can get planning for our upcoming meetings.

Q2 Customize Save As ▼

What would you hope to get out of a photography club? (Choose all that apply.)