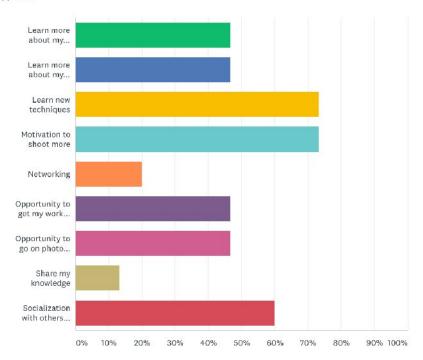

Answered: 15 Skipped: 0

| ANSWER CHOICES                                           | • | RESPONSES | •  |
|----------------------------------------------------------|---|-----------|----|
| Learn more about my equipment                            |   | 46.67%    | 7  |
| ▼ Learn more about my computer/software                  |   | 46.67%    | 7  |
| Learn new techniques                                     |   | 73.33%    | 11 |
| <ul> <li>Motivation to shoot more</li> </ul>             |   | 73.33%    | 11 |
| • Networking                                             |   | 20.00%    | 3  |
| <ul> <li>Opportunity to get my work critiqued</li> </ul> |   | 46.67%    | 7  |
| Opportunity to go on photo trips                         |   | 46.67%    | 7  |
| Share my knowledge                                       |   | 13.33%    | 2  |
| Socialization with others with a similar passion         |   | 60.00%    | 9  |
| Total Respondents: 15                                    |   |           |    |