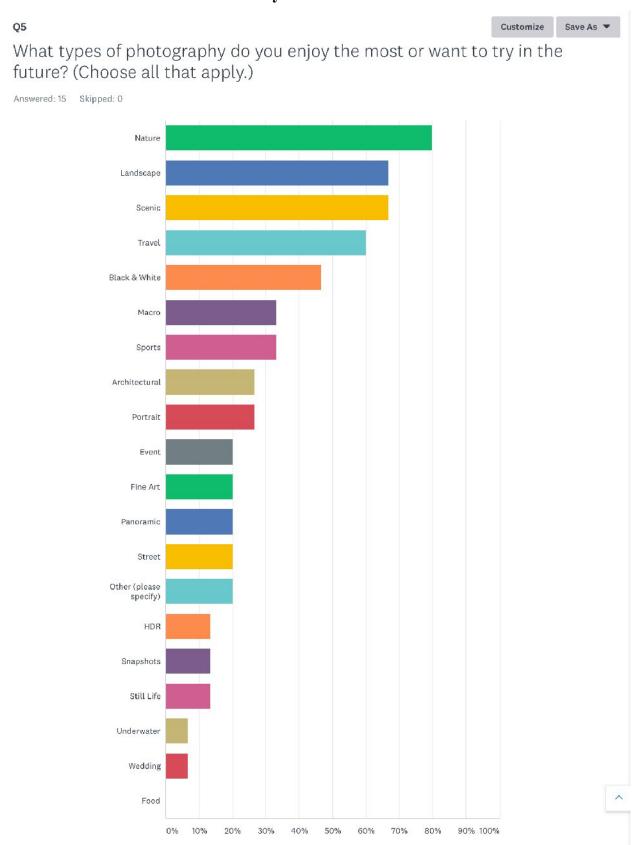

#### Q5 continued...

|     | *************          |           |        |    |
|-----|------------------------|-----------|--------|----|
| *   | Nature                 |           | 80.00% | 12 |
| •   | Landscape              |           | 66.67% | 10 |
| •   | Scenic                 |           | 66.67% | 10 |
| •   | Travel                 |           | 60.00% | 9  |
| •   | Black & White          |           | 46.67% | 7  |
| *   | Macro                  |           | 33.33% | 5  |
| •   | Sports                 |           | 33.33% | 5  |
| *   | Architectural          |           | 26.67% | 4  |
| •   | Portrait               |           | 26.67% | 4  |
| •   | Event                  |           | 20.00% | 3  |
| •   | Fine Art               |           | 20.00% | 3  |
| •   | Panoramic              |           | 20.00% | 3  |
| •   | Street                 |           | 20.00% | 3  |
| *   | Other (please specify) | Responses | 20.00% | 3  |
| •   | HDR                    |           | 13.33% | 2  |
| *   | Snapshots              |           | 13.33% | 2  |
| •   | Still Life             |           | 13.33% | 2  |
| •   | Underwater             |           | 6.67%  | 1  |
| •   | Wedding                |           | 6.67%  | 1  |
| *   | Food                   |           | 0.00%  | 0  |
| Tot | al Respondents: 15     |           |        |    |