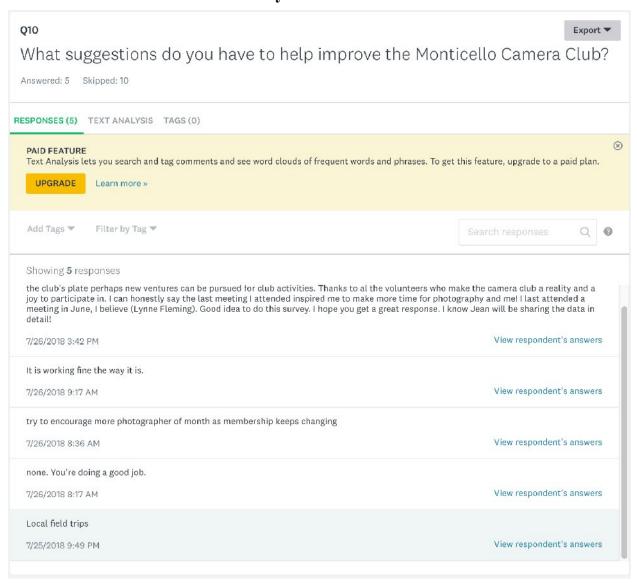

The following pages summarize the data collected from 15 responses we got from our survey. Thought I should compile this now so we can get planning for our upcoming meetings.

Q2 Customize Save As ▼

What would you hope to get out of a photography club? (Choose all that apply.)