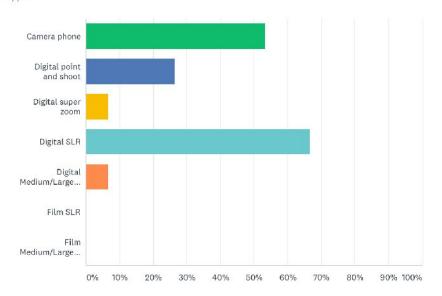

Comments (1)

Q4 Customize Save As 🔻 If you shoot a digital camera, what software do you use to process and store your photos? (Choose all that apply.) Answered: 15 Skipped: 0 ACDSEE Adobe Lightroom Adobe Photoshop Adobe Photoshop... Aperture (Mac Paintshop Pro Cell Phone Apps GIMP Adobe Bridge None 10% 30% 40% 50% 60% 70% 80% 90% 100% 20% ANSWER CHOICES RESPONSES ACDSEE 0.00% 0 ▼ Adobe Lightroom 13.33% 2 40.00% 6 Adobe Photoshop Adobe Photoshop Elements 20.00% 3 2 Aperture (Mac only) 13.33% ▼ Paintshop Pro 0.00% 0 4 Cell Phone Apps 26.67% 0.00% 0 Adobe Bridge 0.00% 0 20.00% 3 Total Respondents: 15 Comments (4)