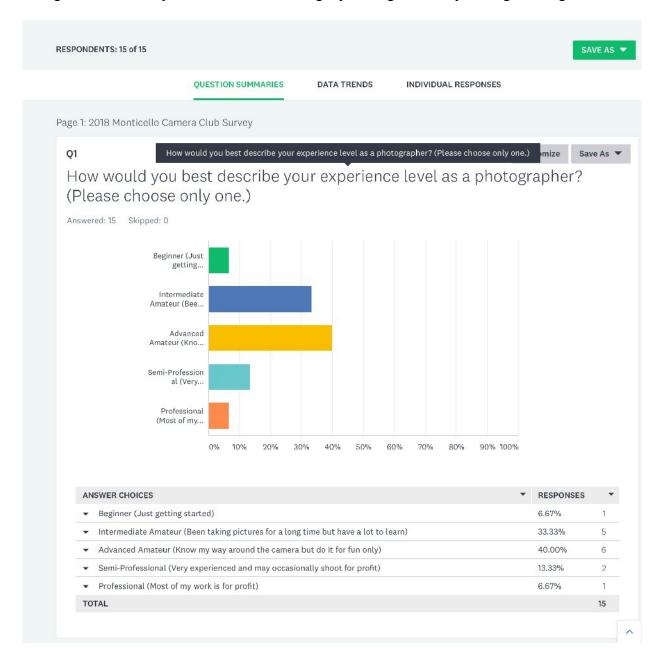

The following pages summarize the data collected from 15 responses we got from our survey. Thought I should compile this now so we can get planning for our upcoming meetings.

Q2 Customize Save As ▼

What would you hope to get out of a photography club? (Choose all that apply.)